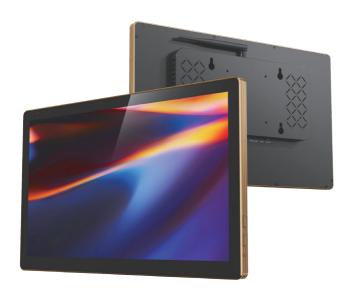

## NQ1500

**CPU:** Octa Core RK3368 **LCM:** 15.6" 1920\*1080 IPS

**OS:** Android 7.1

**RAM:** 2G **ROM:** 8G

Camera: Front 5M

Battery: N/A

Wireless:WIFI (2.4G+5G)/BTNetwork:4G (Reserved)Speaker: $8\Omega/1.3W*2$ 

Interface: Micro SIM/Micro SD Card/

USB Type A/RS232/RJ45/

GPIO/POGO PIN/DC-IN