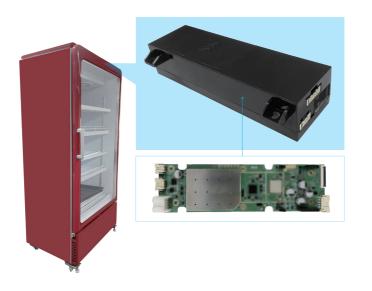

#### Intelligent Industrial Control Board

#### G01

CPU: RV1109 Dual Core A7

LCM: N/A
OS: Linux
RAM: 1G
ROM: 8G
Camera: N/A

**Battery:** 2000mAh/3.7V

Wireless: WIFI/BT

Network: 4G

Speaker:  $8\Omega/2 W*1$ 

Interface: Micro SIM /UART /USB

MiPi /OTG-USB

15