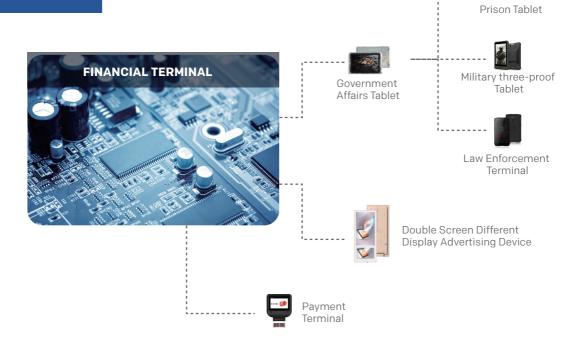

smart TVs, intelligent control terminal products, refrigerators, washing machines, air conditioner purifiers, display devices, security monitoring systems, TV operating systems, etc.

Shenzhen Skyworth electronic appliance was founded in 2010, with own R&D team and production plant.
Using mainstream SOC solutions such as Rockchip, MTK, and Spreadtrum, focusing on smart education, smart medical, smart home and smart commercial display and other fields.

We are an integrated solution provider for intelligent control terminals, Providing integrative services of research, production, supply and marketing. We continue to enhance innovation ability of product and flexible customization ability. We can provide customers with a full range of customized product solutions.

# PRODUCT DISTRIBUTION





## NQ300

Octa Core RK3368 CPU: LCM: 4.3" 480\*720 IPS OS: Android 7.1

RAM: 2G

ROM: 8G N/A Camera: Battery: N/A

Wireless: WIFI (2.4G+5G)/BT

Network: N/A

8Ω/1.5W\*2 Speaker:

Interface: Micro SD/USB Type A/

Earphone Jack/DC-IN











Android

Wifi

Bluetooth













NQ700

Octa Core RK3368 CPU: LCM: 7" 1280\*800 IPS Android 9.0 OS:

2G RAM: 8G ROM:

Front 5M Camera:

Battery: N/A

Wireless: WIFI (2.4G+5G)/BT Network: 4G (Reserved) 8Ω/1.3W\*2 Speaker:

Interface: Micro SIM/Micro SD Card/

> USB Type A/RS232/RJ45/ GPIO/POGO PIN/DC-IN





























NQ1000

CPU: Octa Core RK3368 LCM: 10.1" 1280\*800 IPS

**OS:** Android 7.1

**RAM:** 2G **ROM:** 8G

Camera: Front 5M

Battery: N/A

Wireless:WIFI (2.4G+5G)/BTNetwork:4G (Reserved)Speaker: $8\Omega/1.3W*2$ 

Interf