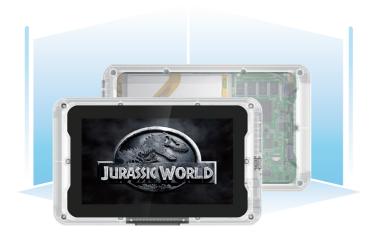

#### **Prison Tablet**

**J5** 

Quad Core MT8163 CPU: LCM: 5" 720\*1280 IPS

OS: Android 8.1

RAM: 2G 32G ROM: N/A Camera:

4000mAh/3.8V Battery:

Wireless: WIFI (IEEE)/BT/GPS(Reserved)

Network: N/A Speaker: N/A

Micro USB/ DC-IN/ Interface:

Earphone Jack