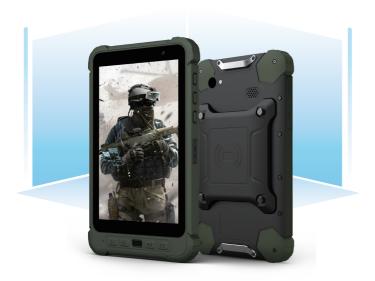

# Urban Management And Law Enforcement (UMALE) Terminal

18

**CPU:** Octa Core MT6763V/B **LCM:** 5.7" 720\*1440 IPS

os: Android 7.1

 RAM:
 6G

 ROM:
 128G

 Camera:
 Front 8M

**Battery:** 4500mAh/3.8V

Wireless: WIFI (2.4G+5G)/BT/GPS

Network: 4G

Speaker:  $8\Omega/1W*1$ 

Interface: Nano SIM /Type-C/

Micro SD Card

ı

Fingerprint