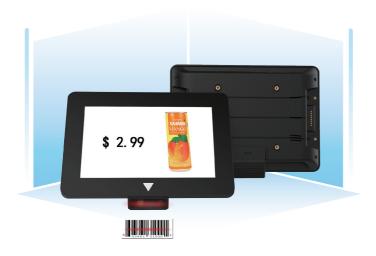

## Double Screen Different Display Advertising Device

#### G185

**CPU:** Quad Core RK3288 **LCM:** 18.5" 768 × 1366 &

10.1" 1280 × 800 Touchless

os: Android 8.1

**RAM:** 2G **ROM:** 8G

Camera: Front Camera (Reserved)

Battery: N/A

Wireless: WIFI (2.4G)/BT (Reserved)