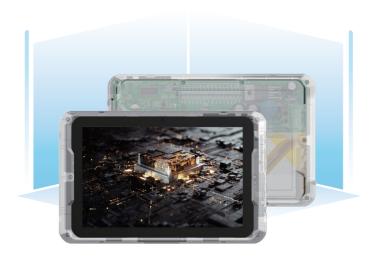

# Urban Management And Law Enforcement (UMALE) Terminal

18

**CPU:** Octa Core MT6763V/B **LCM:** 5.7" 720\*1440 IPS

os: Android 7.1

 RAM:
 6G

 ROM:
 128G

 Camera:
 Front 8M

**Battery:** 4500mAh/3.8V

Wireless: WIFI (2.4G+5G)/BT/GPS

Network: 4G

Speaker:  $8\Omega/1W*1$ 

Interface: Nano SIM /Type-C/

Micro SD Card

ı

Fingerprint