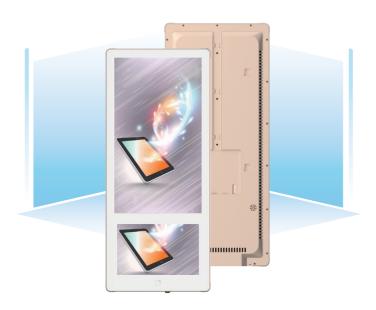

## Double Screen Different Display Advertising Device

#### G185

**CPU:** Quad Core RK3288 **LCM:** 18.5" 768 × 1366 &

10.1" 1280 × 800 Touchless

os: Android 8.1

**RAM:** 2G **ROM:** 8G

Camera: Front Camera (Reserved)

Battery: N/A

Wireless: WIFI (2.4G)/BT (Reserved)

Network: 4G (Reserved) Speaker:  $4\Omega/2W^2$ 

Interface: Nano SIM / Micro SD Card/

USB Type A /RJ45/DC-IN