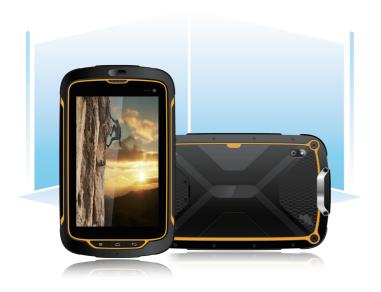

## Military Rugged Tablet

#### M007

**CPU:** Octa Core MT6753 **LCM:** 7" 800\*1280 IPS

**LCM:** 7" 800\*1280 **OS:** Android 7.0

**RAM:** 2G **ROM:** 16G

Camera: 2M+8M

Battery: 8000mAh/3.8V Wireless: WIFI (2.4G)/BT

Network: 4G

Speaker:  $8\Omega/1 W^*2$ 

Interface: Micro SIM/Micro SD /

Micro USB/Earphone Jack