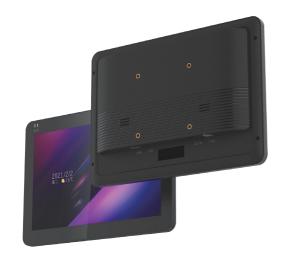

## NQ1500

**CPU:** Octa Core RK3368 **LCM:** 15.6" 1920\*1080 IPS

**OS:** Android 7.1

**RAM:** 2G **ROM:** 8G

Camera: Front 5M

Battery: N/A

Wireless:WIFI (2.4G+5G)/BTNetwork:4G (Reserved)Speaker: $8\Omega/1.3W*2$ 

Interface: Micro SIM/Micro SD Card/

USB Type A/RS232/RJ45/

GPIO/POGO PIN/DC-IN