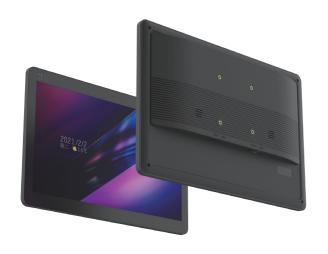

**OS:** Android 7.1

**RAM:** 2G **ROM:** 8G

Camera: Front 5M

Battery: N/A

Wireless:WIFI (2.4G+5G)/BTNetwork:4G (Reserved)Speaker: $8\Omega/1.3W*2$ 

Interface: Micro SIM/Micro SD Card/

USB Type A/RS232/RJ45/

GPIO/POGO PIN//
Earphone Jack/DC-IN